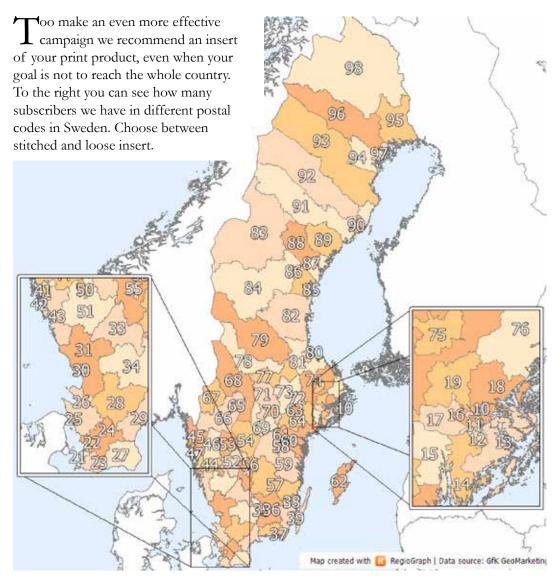

### Choose the area where your customers are!

| NUMBER OF SUBSCRIBERS IN SPECIFIC ZIP CODES: |              |          |              |  |  |  |  |  |
|----------------------------------------------|--------------|----------|--------------|--|--|--|--|--|
| Zipcode                                      | Pren.        | Zipcode  | Pren.        |  |  |  |  |  |
| 10                                           | 81           | 55       | 317          |  |  |  |  |  |
| 11                                           | 7 906        | 56       | 647          |  |  |  |  |  |
| 12                                           | 4 276        | 57       | 1 537        |  |  |  |  |  |
| 13                                           | 8 011        | 58       | 1 413        |  |  |  |  |  |
| 14                                           | 3 104        | 59       | 2 935        |  |  |  |  |  |
| 15                                           | 1 816        | 60       | 663          |  |  |  |  |  |
| 16                                           | 4 843        | 61       | 2 837        |  |  |  |  |  |
| 17                                           | 3 946        | 62       | 452          |  |  |  |  |  |
| 18                                           | 9 059        | 63       | 607          |  |  |  |  |  |
| 19                                           | 3 200        | 64       | 1 460        |  |  |  |  |  |
| 20                                           | 14           | 65       | 1773         |  |  |  |  |  |
| 21                                           | 1 084        | 66       | 2 895        |  |  |  |  |  |
| 22                                           | 393          | 67       | 848          |  |  |  |  |  |
| 23                                           | 1 575        | 68       | 1 318        |  |  |  |  |  |
| 24                                           | 440          | 69       | 889          |  |  |  |  |  |
| 25                                           | 1 070        | 70       | 876          |  |  |  |  |  |
| 26                                           | 1 567        | 71       | 423          |  |  |  |  |  |
| 27                                           | 553          | 72       | 993          |  |  |  |  |  |
| 28                                           | 240          | 73       | 1 211        |  |  |  |  |  |
| 29                                           | 1 435        | 74       | 3 101        |  |  |  |  |  |
| 30                                           | 859          | 75       | 1 929        |  |  |  |  |  |
| 31                                           | 816          | 76       | 1 581        |  |  |  |  |  |
| 32                                           | 1            | 77       | 1053         |  |  |  |  |  |
| 33                                           | 333          | 78       | 670          |  |  |  |  |  |
| 34                                           | 905          | 79       | 1 905        |  |  |  |  |  |
| 35                                           | 1 087<br>286 | 80       | 785          |  |  |  |  |  |
| 36<br>37                                     | 280          | 81       | 1 483        |  |  |  |  |  |
| 38                                           | 496          | 82       | 2 764<br>938 |  |  |  |  |  |
| 39                                           | 496          | 83<br>84 | 938<br>158   |  |  |  |  |  |
| 40                                           | 423<br>24    | 85       | 463          |  |  |  |  |  |
| 40                                           | 1 472        | 86       | 698          |  |  |  |  |  |
| 41                                           | 2 141        | 87       | 693          |  |  |  |  |  |
| 43                                           | 2 928        | 88       | 89           |  |  |  |  |  |
| 44                                           | 3 800        | 89       | 1 076        |  |  |  |  |  |
| 45                                           | 1 973        | 90       | 1 001        |  |  |  |  |  |
| 46                                           | 1 237        | 91       | 608          |  |  |  |  |  |
| 47                                           | 1 588        | 92       | 88           |  |  |  |  |  |
| 48                                           | 1            | 93       | 998          |  |  |  |  |  |
| 49                                           | 4            | 94       | 435          |  |  |  |  |  |
| 50                                           | 159          | 95       | 667          |  |  |  |  |  |
| 51                                           | 215          | 96       | 107          |  |  |  |  |  |
| 52                                           | 182          | 97       | 930          |  |  |  |  |  |
| 53                                           | 1 689        | 98       | 54           |  |  |  |  |  |
| 54                                           | 1 139        | 99       | 4            |  |  |  |  |  |

A loose insert could have a maximum size of **205x285 mm** so it does not exceed the magazine size. Please send a proof of your insert so we can check if it works.

You can also contact me for an offer on creative ad or insert sizes.