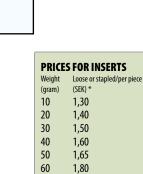

80

1,90

2,00 \* The price does not include printing or transport of your insert and requires that the printers specifikations are held.

NOTE! Ads with bleed needs 3 mm bleed around all sides. Do not place text or important information closer than 15 mm from the edges.