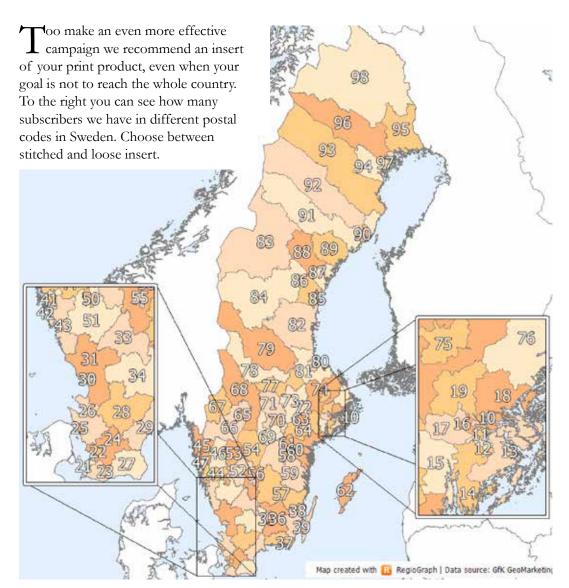

### Choose the area where your customers are!

| NUMBER OF SUBSCRIBERS IN SPECIFIC ZIP CODES: |               |    |       |  |  |  |
|----------------------------------------------|---------------|----|-------|--|--|--|
| Zipcode                                      | Pren. Zipcode |    | Pren. |  |  |  |
| 10                                           | 81            | 55 | 317   |  |  |  |
| 11                                           | 7 906         | 56 | 647   |  |  |  |
| 12                                           | 4 276         | 57 | 1 537 |  |  |  |
| 13                                           | 8 011         | 58 | 1 413 |  |  |  |
| 14                                           | 3 104         | 59 | 2 935 |  |  |  |
| 15                                           | 1 816         | 60 | 663   |  |  |  |
| 16                                           | 4 843         | 61 | 2 837 |  |  |  |
| 17                                           | 3 946         | 62 | 452   |  |  |  |
| 18                                           | 9 059         | 63 | 607   |  |  |  |
| 19                                           | 3 200         | 64 | 1 460 |  |  |  |
| 20                                           | 14            | 65 | 1 773 |  |  |  |
| 21                                           | 1 084         | 66 | 2 895 |  |  |  |
| 22                                           | 393           | 67 | 848   |  |  |  |
| 23                                           | 1 575         | 68 | 1 318 |  |  |  |
| 24                                           | 440           | 69 | 889   |  |  |  |
| 25                                           | 1 070         | 70 | 876   |  |  |  |
| 26                                           | 1 567         | 71 | 423   |  |  |  |
| 27                                           | 553           | 72 | 993   |  |  |  |
| 28                                           | 240           | 73 | 1 211 |  |  |  |
| 29                                           | 1 435         | 74 | 3 101 |  |  |  |
| 30                                           | 859           | 75 | 1 929 |  |  |  |
| 31                                           | 816           | 76 | 1 581 |  |  |  |
| 32                                           | 1             | 77 | 1 053 |  |  |  |
| 33                                           | 333           | 78 | 670   |  |  |  |
| 34                                           | 905           | 79 | 1 905 |  |  |  |
| 35                                           | 1 087         | 80 | 785   |  |  |  |
| 36                                           | 286           | 81 | 1 483 |  |  |  |
| 37                                           | 2 947         | 82 | 2 764 |  |  |  |
| 38                                           | 496           | 83 | 938   |  |  |  |
| 39                                           | 425           | 84 | 158   |  |  |  |
| 40                                           | 24            | 85 | 463   |  |  |  |
| 41                                           | 1 472         | 86 | 698   |  |  |  |
| 42                                           | 2 141         | 87 | 693   |  |  |  |
| 43                                           | 2 928         | 88 | 89    |  |  |  |
| 44                                           | 3 800         | 89 | 1 076 |  |  |  |
| 45                                           | 1 973         | 90 | 1 001 |  |  |  |
| 46                                           | 1 237         | 91 | 608   |  |  |  |
| 47                                           | 1 588         | 92 | 88    |  |  |  |
| 48                                           | 1             | 93 | 998   |  |  |  |
| 49                                           | 4             | 94 | 435   |  |  |  |
| 50                                           | 159           | 95 | 667   |  |  |  |
| 51                                           | 215           | 96 | 107   |  |  |  |
| 52                                           | 182           | 97 | 930   |  |  |  |
| 53                                           | 1 689         | 98 | 54    |  |  |  |

A loose insert could have a maximum size of **205x285 mm** so it does not exceed the magazine size. Please send a proof of your insert so we can check if it works.

You can also contact me for an offer on creative ad or insert sizes.