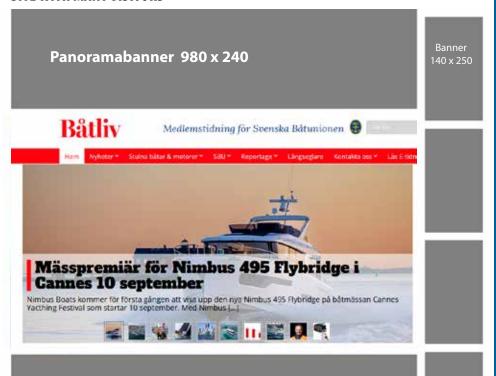

#### SITE WITH MANY VISITORS

Banner 980 x 240

**batliv.se** is one of the most visited boating sites in Sweden. Here you will find the latest news. You can also download the complete Båtliv magazine.

#### FEBRUARY-JUNE JULY-JANUARY

 Panoramabanner 980 x 240 pixels
 19 400 SEK/month 11 200 SEK/month

 Banner 980 x 240 pixels
 19 400 SEK/month 11 200 SEK/month

 Banner 140 x 250 pixels
 7 500 SEK/month
 4 500 SEK/month